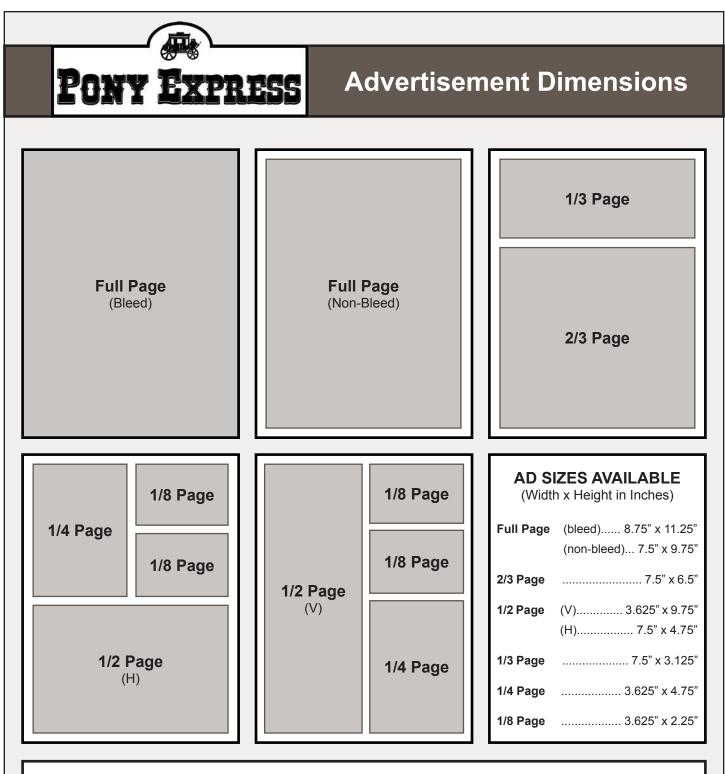

**Nellie Gail Ranch Owners Association** 

25211 Empty Saddle Drive - Laguna Hills, CA 92653 (949) 425-1477 - PonyExpress@NellieGailRanch.org

Note: Ads must conform to these dimensions. In the event they do not, the ad will be reduced or enlarged to fit designated space. Please keep live matter 1/4" from trim size on all four sides to ensure cropping space.
 The submission deadline is the fifth day of the month prior to the month of publication. The preferred submission format is a digital PDF or JPEG file, at least 1 MB in size and/or 300 dpi resolution. Submissions must be emailed to PonyExpress@NellieGailRanch.org or delivered to the NGROA office.